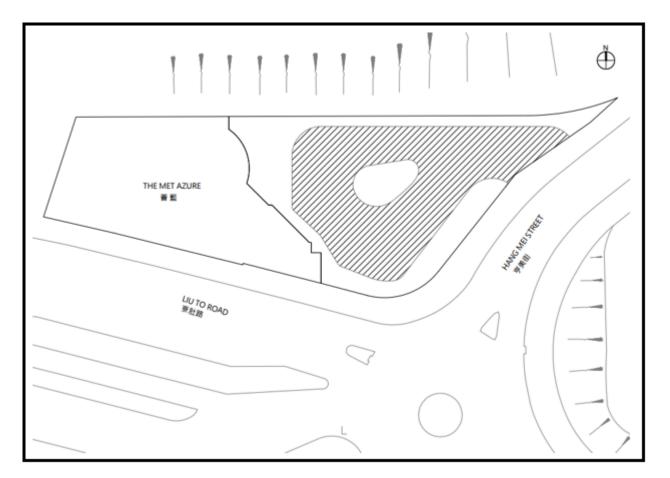

The exact boundary of the above Public Light Bus (Scheduled Services) Terminus in Hang Mei Street, Tsing Yi is delineated by hatching on the drawing shown in the Schedule.

Public Light Bus (Scheduled Services) Terminus – New Territories Public Light Bus (Scheduled Services) Terminus in Hang Mei Street, Tsing Yi